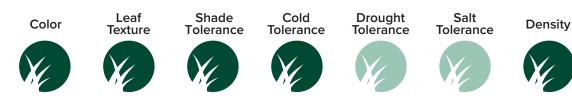

## WINTERWAY

Winterway is a high quality turfgrass that exhibits improved turf density, fine leaf texture, and medium-dark green color.

Winterway is excellent choice for a mono stand or as a component of a overseeding mixture. It can also be used in mixtures designed for cold and wet conditions.

## Benefits

- Fast Establishment
- Tolerates Close Mowing
- Excellent Cold Tolerance
- Medium-Dark Green Color
- Low maintenance