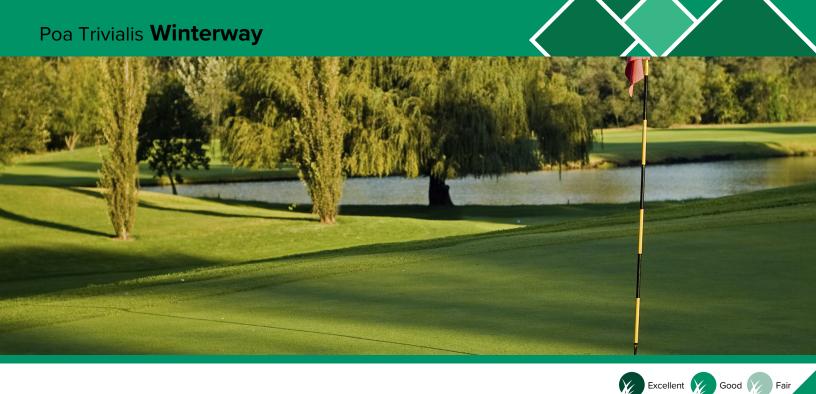

## WINTERWAY

Winterway is a high quality turfgrass that exhibits improved turf density, fine leaf texture, and medium-dark green color.

Winterway is excellent choice for a mono stand or as a component of a overseeding mixture. It can also be used in mixtures designed for cold and wet conditions.

Winterway can handle a close cut, it has recovery capacity, and excellent traffic tolerance which makes it ideal for overseeding on southern golf course greens. Winterway establishes quickly and provides excellent coverage.