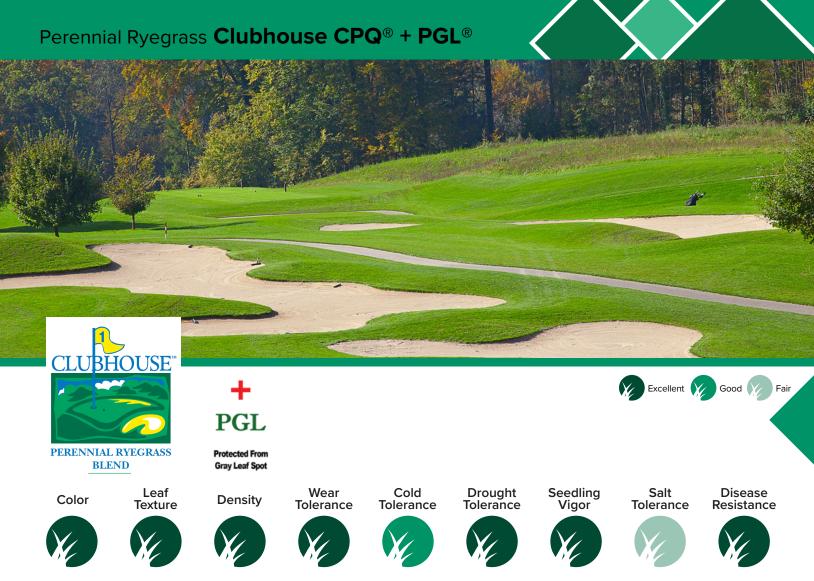

Clubhouse® CPQ® + PGL (Protected from GLS) Perennial Ryegrass Blend is specially formulated to provide turfgrass managers with a blend of three perennial ryegrass cultivars that have exhibited Resistance to Gray Leaf Spot (GLS) disease in National and University trials.

Clubhouse® CPQ® + PGL is guaranteed to be free of poa annua on a 50 gram test and comprised of the newest varieties on the market and incorporates the most recent advancements in turfgrass breeding technology.

Clubhouse® CPQ® + PGL Perennial Ryegrass Blend varieties feature very dark color, fine leaf texture, excellent density, superior disease resistance, and quick establishment.