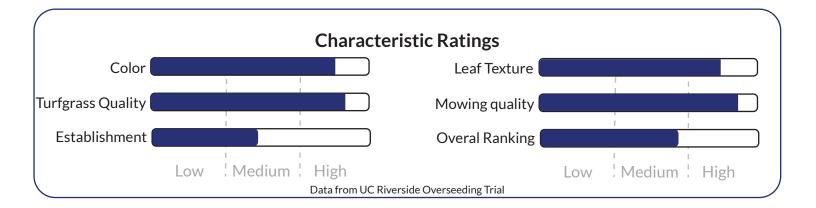

## ALPHA CENTAURI

Turf Type Perennial Rye

Alpha Centauri is a robust and durable turf type perennial ryegrass. Offering a well-rounded disease package, this variety is tolerant to grey leaf spot and crown rust plus moderately tolerant to leaf spot. Alpha Centauri genetics presents excellent durability during drought and heat stress. In addition, this variety offers industry leading mowing quality.

## **Key Takeaways**

- Excellent heat and drought tolerance
- Superior mowing quality
- Good turf quality

- Dark green color
- Tolerant to grey leaf spot
- Tolerant to crown rust